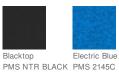

echnology
- OGIO heat transfer label for tag-free comfort
- Modified raglan sleeves with coverstitched seams
- Black reflective vertical bar heat transfers on sleeves
- Black reflective O heat transfer at front left hem

## CARE INSTRUCTIONS

Machine wash cold with like colors. Do not use fabric softener. Do not bleach. Tumble dry low. Cool iron if necessary. Do not dry clean.





back

#### HOW TO MEASURE



### CHEST WIDTH

Measure under the arm and around the fullest part of the chest with arms down, keeping tape horizontal.

#### SIZE CHART

|       | XS    | S     | M     | L     | XL    | 2XL   | 3XL   | 4XL   |
|-------|-------|-------|-------|-------|-------|-------|-------|-------|
| Chest | 32-34 | 35-37 | 38-40 | 41-43 | 44-46 | 47-49 | 50-53 | 54-57 |

#### COLOR INFORMATION



Tarmac Grey

С

PMS BLACK 7C