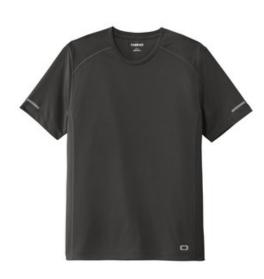

# OGIO<sup>®</sup> ENDURANCE Level Mesh Tee. OE350

# STAY-COOL WICKING ULTRABREATHABLE MESH REFLECTIVE DETAILS

- 3.2-ounce, 100% poly jacquard jersey with stay-cool wicking technology
- OGIO heat transfer label for tag-free comfort
- Modified raglan sleeves with coverstitched seams
- Black reflective vertical bar heat transfers on sleeves
- Black reflective O heat transfer at front left hem