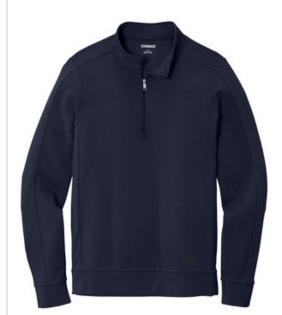

# OGIO® Luuma 1/2-Zip Fleece. OG813

Our first Luuma style for him. This 1/2-zip is designed for home-to-gym (and back again) style and comfort.

- 7.1-ounce, 57/38/5 modal/poly/spandex fleece
- OGIO heat transfer label for tag-free comfort
- Self-fabric cadet collar
- Coil zipper
- Seaming details at sleeves
- Side panel details
- Open hem
- Reflective O heat transfer on front left hem