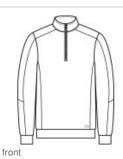

# OGIO® Luuma 1/2-Zip Fleece. OG813

Our first Luuma style for him. This 1/2-zip is designed for home-to-gym (and back again) style and comfort.

- 7.1-ounce, 57/38/5 modal/poly/spandex fleece
- OGIO heat transfer label for tag-free comfort
- Self-fabric cadet collar
- Coil zipper
- Seaming details at sleeves
- Side panel details
- Open hem
- Reflective O heat transfer on front left hem