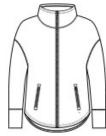

# OGIO® Ladies Luuma Full-Zip Fleece. LOG812

Before or after training, this full-zip jacket is casual-comfort perfection.

- 7.1-ounce, 57/38/5 modal/poly/spandex fleece
- OGIO heat transfer label for tag-free comfort
- Cowl neck
- Coil zipper at center front
- Front zippered pockets
- Metal O on front left hem

front