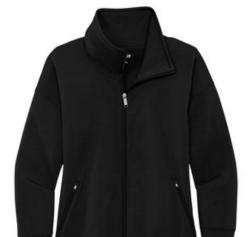

# OGIO® Ladies Luuma Full-Zip Fleece. LOG812

Before or after training, this full-zip jacket is casual-comfort perfection.

- 7.1-ounce, 57/38/5 modal/poly/spandex fleece
- OGIO heat transfer label for tag-free comfort
- Cowl neck
- Coil zipper at center front
- Front zippered pockets
- Metal O on front left hem