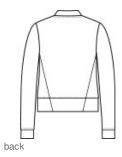

# OGIO <sup>®</sup> Ladies Hinge Full-Zip. LOG820

When your style hinges on looking sophisticated and modern, this subtly textured jacket hits the mark.

- 6-ounce, 100% poly
- Baseball-inspired collar
- OGIO heat transfer label for tag-free comfort
- Exposed polished molded zipper with locking zipper pull
- Sits at high hip
- Angled back seaming details
- Black reflective O heat transfer on front left hem