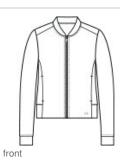

# OGIO <sup>®</sup> Ladies Hinge Full-Zip. LOG820

When your style hinges on looking sophisticated and modern, this subtly textured jacket hits the mark.

- 6-ounce, 100% poly
- Baseball-inspired collar
- OGIO heat transfer label for tag-free comfort
- Exposed polished molded zipper with locking zipper pull
- Sits at high hip
- Angled back seaming details
- Black reflective O heat transfer on front left hem