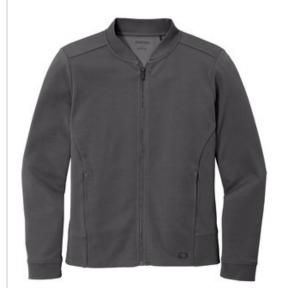

# OGIO <sup>®</sup> Ladies Hinge Full-Zip. LOG820

When your style hinges on looking sophisticated and modern, this subtly textured jacket hits the mark.

- 6-ounce, 100% poly
- Baseball-inspired collar
- OGIO heat transfer label for tag-free comfort
- Exposed polished molded zipper with locking zipper pull
- Sits at high hip
- Angled back seaming details
- Black reflective O heat transfer on front left hem