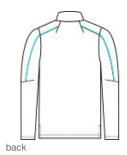

# OGIO <sup>®</sup> Transition 1/4-Zip. OG821

Transition easily between a corporate look and afterhours style in this double-knit piece that has OGIO edge.

- 11.4-ounce, 52/45/3 cotton/poly/spandex fleece
- OGIO heat transfer label for tag-free comfort
- Black grosgrain detail at zipper
- Metal molded zipper with debossed O on zipper pull
- Seaming details
- Matte black debossed O metal badge on front left hem