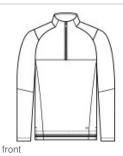

# OGIO <sup>®</sup> Transition 1/4-Zip. OG821

Transition easily between a corporate look and afterhours style in this double-knit piece that has OGIO edge.

- 11.4-ounce, 52/45/3 cotton/poly/spandex fleece
- OGIO heat transfer label for tag-free comfort
- Black grosgrain detail at zipper
- Metal molded zipper with debossed O on zipper pull
- Seaming details
- Matte black debossed O metal badge on front left hem