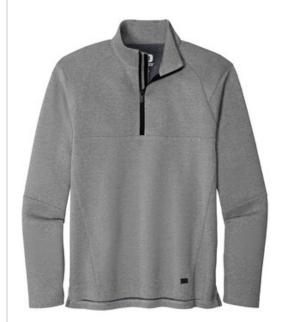

# OGIO <sup>®</sup> Transition 1/4-Zip. OG821

Transition easily between a corporate look and afterhours style in this double-knit piece that has OGIO edge.

- 11.4-ounce, 52/45/3 cotton/poly/spandex fleece
- OGIO heat transfer label for tag-free comfort
- Black grosgrain detail at zipper
- Metal molded zipper with debossed O on zipper pull
- Seaming details
- Matte black debossed O metal badge on front left hem