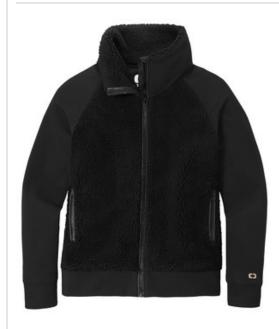

# OGIO® Ladies Luuma Sherpa Full-Zip. LOG815

A sherpa fleece body joins performance poly for the ultimate in coziness and mobility.

- 13.6-ounce, 100% polyester sherpa fleece body
- 8.3-ounce, 52/44/4 poly/cotton/spandex outer collar, sleeves and hem
- Exaggerated cowl neck
- OGIO heat transfer label for tag-free comfort
- Exposed molded zippers with debossed O zipper pulls
- O heat transfer on left sleeve
- Front zippered pockets