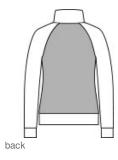

# OGIO® Ladies Luuma Sherpa Full-Zip. LOG815

A sherpa fleece body joins performance poly for the ultimate in coziness and mobility.

- 13.6-ounce, 100% polyester sherpa fleece body
- 8.3-ounce, 52/44/4 poly/cotton/spandex outer collar, sleeves and hem
- Exaggerated cowl neck
- OGIO heat transfer label for tag-free comfort
- Exposed molded zippers with debossed O zipper pulls
- O heat transfer on left sleeve
- Front zippered pockets