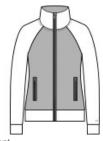

# OGIO® Ladies Luuma Sherpa Full-Zip. LOG815

A sherpa fleece body joins performance poly for the ultimate in coziness and mobility.

- 13.6-ounce, 100% polyester sherpa fleece body
- 8.3-ounce, 52/44/4 poly/cotton/spandex outer collar, sleeves and hem
- Exaggerated cowl neck
- OGIO heat transfer label for tag-free comfort
- Exposed molded zippers with debossed O zipper pulls
- O heat transfer on left sleeve
- Front zippered pockets