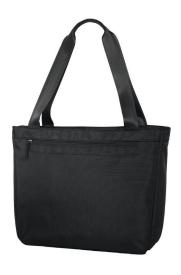

## BG423. Port Authority® Exec Laptop Tote

- 1,680 ballistic poly (solid); 300D two-tone poly/1,680D poly PU (heather)
- Spacious zippered main compartment with organization panel
- · Interior padded laptop sleeve
- Zippered front pocket
- Over-the-shoulder length seatbelt webbing handles
- Back zippered panel doubles as pocket or luggage trolley pass through
- Laptop sleeve dimensions: 10.25"h x 18"w; fits most 15" laptops
- Dimensions: 14"h x 18"w (top) x 15"w (bottom) x 5.5"d;
  Approx. 1,386 cubic inches