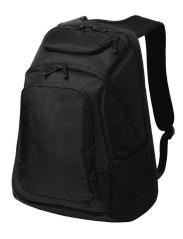

## BG223. Port Authority® Exec Backpack

- 1,680 ballistic poly (solid); 300D two-tone poly/1,680D poly PU (heather)
- · Spacious main compartment
- · Dedicated zippered laptop compartment
- · Front zippered pocket with extensive organization panel
- Tricot-lined valuables pocket
- · Air mesh shoulder straps
- · Side mesh pocket
- Tech nylon zipper pulls
- Padded mesh luggage trolley pass through on back
- Laptop sleeve dimensions: 18.75"h x 14.5"w
- Dimensions: 18.75"h x 14.5"w x 8.75"d; Approx. 2,379 cubic inches