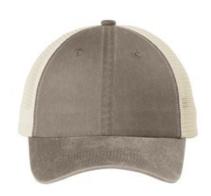

# Port Authority $^{\mbox{\scriptsize $B$}}$ Beach Wash $^{\mbox{\scriptsize $B$}}$ Mesh Back Cap. C943

Fabric: 100% garment-washed cotton twill front panels and bill, 100% soft mesh polyester mid and back panels Structure: Unstructured Profile: Low Closure: 7-position adjustable snapback The garment-washing process infuses each garment with unique character. Please allow for slight color variation. Special consideration must also be taken when printing white ink on garment-washed cotton.