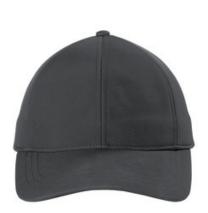

# Port Authority <sup>®</sup> Cold-Weather Core Soft Shell Cap. C945

Fabric: 100% polyester woven shell bonded to water-resistant film insert; 100% polyester microfleece lining Structure: Unstructured Profile: Low Features 1000MM fabric waterproof rating; 1000G/M2 fabric breathability rating Closure: Webbing closure with buckle