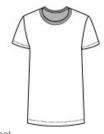

# Next Level <sup>™</sup> Women's Cotton Boyfriend Tee. NL3900

- 90/10 combed ring spun cotton/poly, 32 singles (Heather Grey)
- 1x1 rib knit neck
- Shoulder to shoulder taping
- Tear-away label
- Side seamed
- Fitted