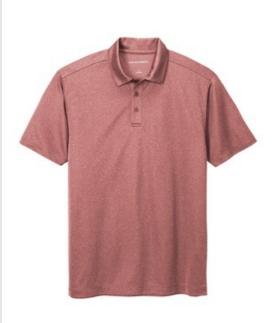

# Port Authority <sup>®</sup> Heathered Silk Touch <sup>™</sup> Performance Polo. K542

Our popular Silk Touch Performance Polos now come in heather colors to expand your uniforming options. Made with

 $\ensuremath{\mathsf{PosiCharge}}\xspace^{\ensuremath{\mathsf{B}}\xspace}$  technology, this snag-resistant and moisturewicking polo will keep you looking polished and ready for anything.

- 4-ounce, 100% polyester
- Snag-resistant
- Moisture-wicking
- PosiCharge technology
- Self-fabric collar
- Self-fabric back neck tape
- Tag-free label
- 3-button placket