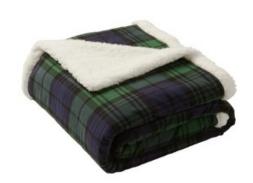

## Port Authority <sup>®</sup> Flannel Sherpa Blanket. BP43

Classic, soft flannel on the front with cozy sherpa fleece on the back, this blanket is perfect for bundling up beside a fire on a chilly day.

- 10.4-ounce linear, 100% cotton flannel; 12.6 ounce linear yard, 100% polyester sherpa
- Fully hemmed
- Port Pocket <sup>™</sup> for easy embroidery access
- Dimensions: 50" x 60"

## **CARE INSTRUCTIONS**

Machine wash cold delicate cycle. Tumble dry delicate cycle, remove promptly. Do not iron. Only non-chlorine bleach, when needed. Or dry clean.

front