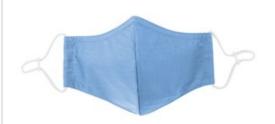

## Port Authority<sup>®</sup> Woven Face Mask (5 pack). PAMSK30

Like your favorite woven dress shirt, this face mask has a level of refinement that suits corporate or team wear. An adjustable nose and center front seam provide a snug fit around the nose and mouth.

- Three-ply 55/45 cotton/poly poplin
- Non-medical
- Machine washable
- Adjustable nose for a secure fit and to help reduce fogged classes
- Elastic ear loops with adjustable bead sliders
- 500 units per case (100 inner poly bags with 5 units each = 500)
- Non-returnable
- This product is not intended for use by health care professionals and is not intended as a replacement for personal protective equipment.
- This product makes no claims of antimicrobial protection, antiviral protection, particulate filtration, or infection prevention or reduction.
- This product has not been FDA cleared or approved.