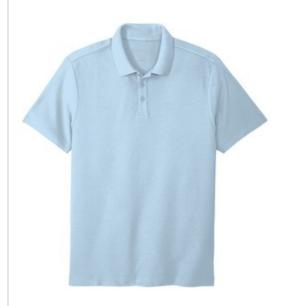

# Port Authority <sup>®</sup> SuperPro React <sup>™</sup> Polo. K810

Classic uniforming style meets ultimate performance in this stain-releasing, snag-resistant, Easy Care polo that helps keep you looking professional no matter what.

- 5-ounce, 65/35 poly/cotton pique
- Stain release
- Snag-resistant
- Easy Care
- Flat knit collar
- Tag-free label
- 3-button placket
- Dyed-to-match buttons

Due to the nature of performance fabrics, special care must be taken throughout the printing process.