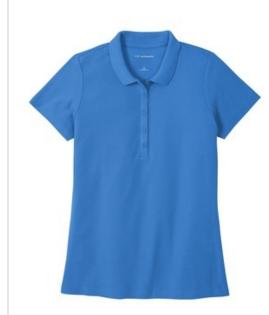

# Port Authority<sup>®</sup> Ladies SuperPro React<sup>™</sup> Polo. LK810

Classic uniforming style meets ultimate performance in this stain-releasing, snag-resistant, Easy Care polo that helps keep you looking professional no matter what.

- 5-ounce, 65/35 poly/cotton pique
- Stain release
- Snag-resistant
- Easy Care
- Flat knit collar
- Tag-free label
- 5-button placket
- Dyed-to-match buttons

Due to the nature of performance fabrics, special care must be taken throughout the printing process.