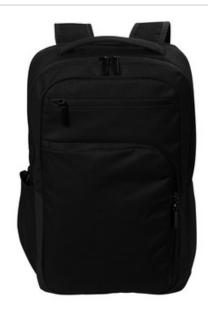

## Port Authority® Impact Tech Backpack BG225

A technical backpack without the bulk, this slim style is rich with features, such as organization pockets and a dedicated laptop compartment, which will help keep your gear and technology in order.

- 300 denier twill polyester
- Spacious main compartment
- Dedicated back laptop compartment
- Front zippered valuables pocket
- Front zippered pocket with organization panel
- Side expandable pocket
- Adjustable slide sternum strap
- Padded air mesh back panels and shoulder straps
- Integrated carry handle
- Metal zipper pulls
- Luggage trolley pass through on back
- Laptop dimensions: 17"h x 12"w x 1"d; fits most 15" laptops
- Dimensions: 18"h x 11.5"w x 5"d; Approx. 1,035 cubic