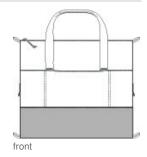

## PORT AUTHORITY.

Port Authority<sup>®</sup> 6-Can Collapsible Cooler BG515

With the capacity to hold 6 cans and the ability fold into the shape of a tote or a cube, this multi-functional cooler is the perfect accessory for backyard tailgating, picnics and more.

- 600 denier polyester canvas
- Heat-sealed, water-resistant PEVA lining
- Front slip pocket
- Webbing handle straps
- Collapsible design transforms into tote or cube shape
- Dimensions: 13"h x 15"w x 1"d (collapsed); Approx. 195 cubic inches