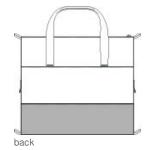

## PORT AUTHORITY.

Port Authority<sup>®</sup> 6-Can Collapsible Cooler BG515

With the capacity to hold 6 cans and the ability fold into the shape of a tote or a cube, this multi-functional cooler is the perfect accessory for backyard tailgating, picnics and more.

- 600 denier polyester canvas
- Heat-sealed, water-resistant PEVA lining
- Front slip pocket
- Webbing handle straps
- Collapsible design transforms into tote or cube shape
- Dimensions: 13"h x 15"w x 1"d (collapsed); Approx. 195 cubic inches