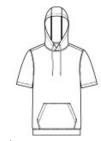

# Sport-Tek <sup>®</sup> Sport-Wick <sup>®</sup> Fleece Short Sleeve Hooded Pullover. ST251

Made for layering, this moisture-wicking hoodie has trendright short sleeves for more mobility.

- 5.5-ounce, 100% polyester
- Anti-static
- Tag-free label
- Three-panel hood
- Dyed-to-match drawcords
- Taped neck
- Self-fabric hem
- Front pouch pocket