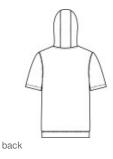

# Sport-Tek <sup>®</sup> Sport-Wick <sup>®</sup> Fleece Short Sleeve Hooded Pullover. ST251

Made for layering, this moisture-wicking hoodie has trendright short sleeves for more mobility.

- 5.5-ounce, 100% polyester
- Anti-static
- Tag-free label
- Three-panel hood
- Dyed-to-match drawcords
- Taped neck
- Self-fabric hem
- Front pouch pocket