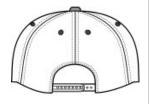

# Sport-Tek <sup>®</sup> Yupoong <sup>®</sup> Curve Bill Snapback Cap. STC43

Fabric: 80/20 acrylic/wool (Solids), 92/8 poly/spandex (Grey Heather) Structure: Structured Profile: Mid Closure: 7-position adjustable snapback



front



back

#### HOW TO MEASURE

### HATS

Measure the circumference around the head, above the eyebrow and at the widest part of the head. Divide number by 3.14 for hat size.

#### SIZE CHART

|           | OSFA           |
|-----------|----------------|
| Hat Size  | 6 5/8- 7 5/8   |
| Head Size | 20 3/4- 23 7/8 |

## COLOR INFORMATION





Dark Heather Grey Graphite PMS BLACK 7C PMS 7540C





True Navy PMS 533C



PMS 533C

True Red PMS 200C Heather



PMS 7687C