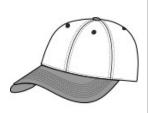

# Sport-Tek <sup>®</sup> Yupoong <sup>®</sup> Curve Bill Snapback Cap. STC43

Fabric: 80/20 acrylic/wool (Solids), 92/8 poly/spandex (Grey Heather) Structure: Structured Profile: Mid Closure: 7-position adjustable snapback

front

back