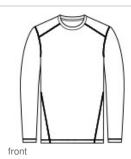

# Sport-Tek $^{\circledR}$ Exchange 1.5 Long Sleeve Crew. ST710

Why did we name this stretchable crew the 1.5? Because it's light enough to wear as a tee, but warm enough to be a light

- 5.6-ounce, 88/12 poly/spandex
- Removable tag for comfort and relabeling
- Coverstitch seams throughout