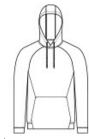

# Sport-Tek <sup>®</sup> Lightweight French Terry Pullover Hoodie. ST272

The casual ease of soft French terry in a versatile pullover.

- 6.5-ounce, 59/41 combed ring spun cotton/poly French terry
- Tag-free label
- Three-panel hood
- Dyed-to-match elastic drawcords with black plastic tips
- Integrated front pouch pocket