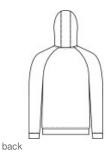

# Sport-Tek <sup>®</sup> Lightweight French Terry Pullover Hoodie. ST272

The casual ease of soft French terry in a versatile pullover.

- 6.5-ounce, 59/41 combed ring spun cotton/poly French terry
- Tag-free label
- Three-panel hood
- Dyed-to-match elastic drawcords with black plastic tips
- Integrated front pouch pocket