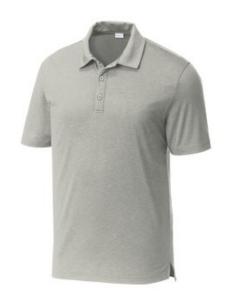

# Sport-Tek <sup>®</sup> PosiCharge <sup>®</sup> Strive Polo ST530

Inspired by streetwear, these elevated heathered polos have a soft hand, wick moisture and keep logos and colors vibrant.

- 4.4-ounce, 80/20 poly/cotton with PosiCharge technology
- Tear-away removable label
- Self-fabric collar
- Taped neck
- 3-button placket
- Dyed-to-match buttons
- Set-in, open hem sleeves