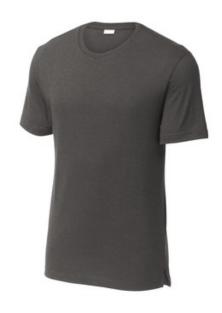

## Sport-Tek<sup>®</sup> PosiCharge<sup>®</sup> Strive Tee. ST430

Inspired by streetwear, this elevated heathered tee has a soft hand, wicks moisture and keeps logos and colors vibrant.

- 4.4-ounce, 80/20 poly/cotton with PosiCharge technology
- Tear-away removable label
- Rib knit collar
- Taped neck
- Set-in sleeves