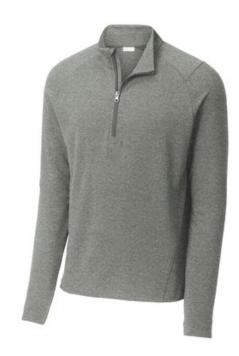

# Sport-Tek<sup>®</sup> Sport-Wick<sup>®</sup> Flex Fleece 1/4-Zip. ST561

Make your move in Sport-Wick Flex Fleece. Lightweight with stretch, this fleece has a cotton hand, wicks moisture and delivers trend-right style.

- 7.4-ounce, 70/25/5 poly/rayon/spandex
- Tear-away removable label
- Cadet collar
- Self-fabric cuffs and hem