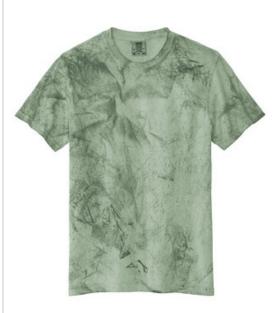

# Comfort Colors<sup>®</sup> Heavyweight Color Blast Tee 1745

- 6.1-ounce, 100% ring spun USA cotton
- Soft-washed, garment-dyed fabric
- Double-needle collar
- Twill-taped neck and shoulders
- Twill label
- Double-needle armhole, sleeve and bottom hems

The pigment dye and Color Blast process infuses each garment with unique color and appearance. Please allow for variation.

\*\*