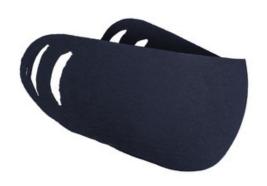

## 50/50 Cotton/Poly Face Covering 240 pack (10 packs = 1 Case) FACECVR240

This budget-friendly, single-ply face covering is breathable, comfortable and designed to cover the wearer's nose and mouth. Earhole slots offer a customized fit. Not to be used as a subsititue for surgical face masks or N-95 respirators.

- Single-ply 5.5-ounce, 50/50 cotton/poly
- Two 2-inch earhole slots on each side
- Measures: 14" x 5"
- Non-returnable
- Minimum quantity is 1 poly bag of 240 units
- Recommended for single use
- Non-medical use only

front