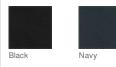

## PORT & COMPANY



## 50/50 Cotton/Poly Face Covering 240 pack (10 packs = 1 Case) FACECVR240

This budget-friendly, single-ply face covering is breathable, comfortable and designed to cover the wearer's nose and mouth. Earhole slots offer a customized fit. Not to be used as a subsititue for surgical face masks or N-95 respirators.

- Single-ply 5.5-ounce, 50/50 cotton/poly
- Two 2-inch earhole slots on each side
- Measures: 14" x 5"
- Non-returnable
- Minimum quantity is 1 poly bag of 240 units
- Recommended for single use
- Non-medical use only



front

## SIZE CHART

|        | OSFA |
|--------|------|
| Length | 14   |
| Width  | 5    |

## COLOR INFORMATION