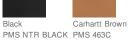

e hood with drawcord closure
- Full-length brass front zipper
- Two interior pockets: one zippered, one hook and loop
- Two large hand pockets
- Pen stall in right pocket
- Locker loop
- Elbow pleats for ease of movement
- Rib knit cuffs and waistband
- Carhartt-strong, triple-stitched main seams
- Carhartt label sewn on left pocket



Machine wash warm like colors, Do not bleach, Tumble dry medium, Steam iron shell only, Do not dry clean



front



### **HOW TO MEASURE**



## CHEST WIDTH

Measure under the arm and around the fullest part of the chest with arms down, keeping tape horizontal.

#### SIZE CHART

|       | LT    | XLT   | 2XLT  | 3XLT  | 4XLT  |
|-------|-------|-------|-------|-------|-------|
| Chest | 41-43 | 44-46 | 47-49 | 50-53 | 54-57 |

#### **COLOR INFORMATION**







Navy PMS 533C