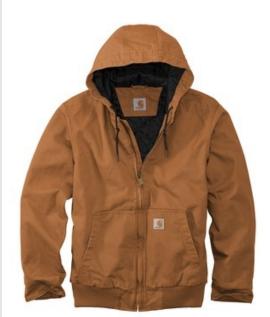

# Carhartt<sup>®</sup> Tall Washed Duck Active Jac. CTT104050

An update to a Carhartt icon-the J130-this dependable, durable jacket was created with input from the hardworking people who wear our gear day in and day out.

- 12-ounce, 100% ring spun washed cotton duck
- Nylon lining quilted to 80 gram 3M- Thinsulate- insulation in body, sleeves and hood
- Attached guilted three-piece hood with drawcord closure
- Full-length brass front zipper
- Two interior pockets: one zippered, one hook and loop
- Two large hand pockets
- Pen stall in right pocket
- Locker loop
- Elbow pleats for ease of movement
- Rib knit cuffs and waistband
- Carhartt-strong, triple-stitched main seams
- Carhartt label sewn on left pocket