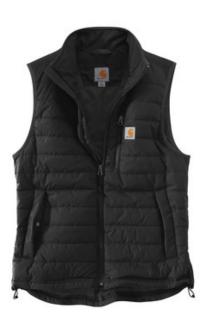

# Carhartt<sup>®</sup> Gilliam Vest CT102286

When it's just cold enough to call for core warmth, this insulated vest has you covered as a lightweight, waterrepellent layer.

- 1.75-ounce, 100% nylon Cordura<sup>®</sup> shell
- Rain Defender<sup>®</sup> durable water repellent
- Wind Fighter<sup>®</sup> technology tames wind
- Nylon lining quilted to 100-gram polyester insulation
- Reverse coil center front zipper
- Zip-through cadet collar
- Left chest map pocket with reverse coil zipper
- Two hand pockets with hidden snap closures
- Two interior pockets: one zippered, one hook and loop
- closure
- Drawcord adjustable hem
- Carhartt-strong, triple-stitched main seams
- Drop tail
- Carhartt label sewn on chest pocket