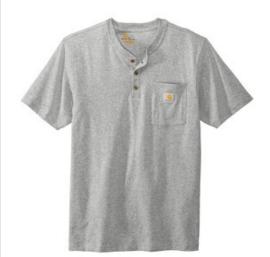

# Carhartt® Short Sleeve Henley T-Shirt CTK84

This henley is made of heavyweight cotton jersey and cut generously for a roomy fit.

- Durable 6.75-ounce, 100% cotton jersey knit
- 90/10 cotton/polyester jersey knit (Heather Grey)
- 60/40 cotton/polyester jersey knit (Carbon Heather)
- Rib knit crewneck
- Henley collar with three-button front
- Tagless neck label
- Left chest pocket
- Side-seam construction minimizes twisting
- Carhartt label sewn on left chest pocket

#### **CARE INSTRUCTIONS**

Machine wash warm like colors, Non-Chlorine Bleach, Tumble dry medium, Warm Iron, Do not dry clean

front