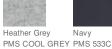

y knit (Heather Grey)
- 60/40 cotton/polyester jersey knit (Carbon Heather)
- Rib knit crewneck
- Henley collar with three-button front
- Tagless neck label
- Left chest pocket
- Side-seam construction minimizes twisting
- Carhartt label sewn on left chest pocket

#### **CARE INSTRUCTIONS**

Machine wash warm like colors, Non-Chlorine Bleach, Tumble dry medium, Warm Iron, Do not dry clean



front



## **HOW TO MEASURE**



### CHEST WIDTH

Measure under the arm and around the fullest part of the chest with arms down, keeping tape horizontal.

### SIZE CHART

|       | S     | М     | L     | XL    | 2XL   | 3XL   | 4XL   |
|-------|-------|-------|-------|-------|-------|-------|-------|
| Chest | 34-36 | 38-40 | 42-44 | 46-48 | 50-52 | 54-56 | 58-60 |

#### **COLOR INFORMATION**