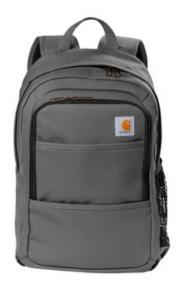

## Carhartt<sup>®</sup> Foundry Series Backpack. CT89350303

Tough enough to take on light rain and everyday use, this pack was forged for the jobsite or campus. It comes complete with a dedicated sleeve to keep your laptop protected.

- 1200D heavy-duty polyester
- Rain Defender<sup>®</sup> durable water repellent (DWR)
- Large main compartment with dedicated 15-inch laptop sleeve and tablet sleeve
- Mesh water bottle pocket
- Front zippered pocket with 2 mesh pockets and key fob
- Mesh side pocket
- Zippered organization compartment and 2 additional front pockets
- Contour-fit shoulder straps
- Padded air mesh back panel
- Carhartt label sewn on front
- Dimensions: 18"h x 12"w x 6"l