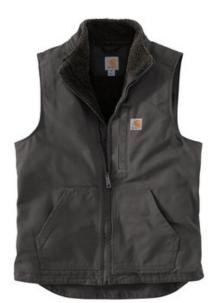

# Carhartt<sup>®</sup> Sherpa-Lined Mock Neck Vest CT104277

When you need that extra layer out in the field, this warm, sherpa-lined vest is the one to keep handy.

- 12-ounce, 100% cotton washed duck
- Sherpa-lined body for warmth
- Left chest pocket with zipper closure
- Two interior pockets
- Two large, sherpa-lined handwarming front pockets
- Drop tail hem for added coverage
- Carhartt-strong, triple-stitched main seams for added
- Carhartt label sewn on left pocket