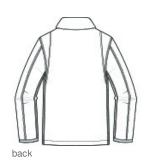

# Carhartt<sup>®</sup> Sherpa-Lined Coat CT104293

Classic Carhartt style meets Carhartt durability in this coat which features our signature cotton duck fabric for a tough exterior and a soft sherpa lining for warmth and comfort.

- 12-ounce, 100% cotton washed duck
- Sherpa-lined body for warmth
- Quilted-nylon lined sleeves for easy on-and-off
- Under-collar snaps for optional hood (sold separately)
- Pleated bi-swing back for additional range of motion
- Left chest pocket with zipper closure
- Two interior pockets
- Two large, sherpa-lined handwarming front pockets
- Interior rib knit storm cuffs help keep out the cold
- Carhartt-strong, triple-stitched main seams for added durability
- Carhartt label sewn on left pocket