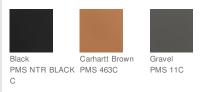

ion
- Left chest pocket with zipper closure
- Two interior pockets
- Two large, sherpa-lined handwarming front pockets
- Interior rib knit storm cuffs help keep out the cold
- Carhartt-strong, triple-stitched main seams for added durability
- Carhartt label sewn on left pocket

## **CARE INSTRUCTIONS**

Machine Wash Warm Separately. Do Not Bleach. Tumble Dry Low. Do Not Iron Ornamentation. Steam Iron Shell Only.





### HOW TO MEASURE



CHEST WIDTH

Measure under the arm and around the fullest part of the chest with arms down, keeping tape horizontal.

#### SIZE CHART

|       | S     | М     | L     | XL    | 2XL   | 3XL   | 4XL   |
|-------|-------|-------|-------|-------|-------|-------|-------|
| Chest | 34-36 | 38-40 | 42-44 | 46-48 | 50-52 | 54-56 | 58-60 |

### COLOR INFORMATION