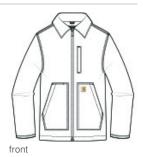

# Carhartt<sup>®</sup> Sherpa-Lined Coat CT104293

Classic Carhartt style meets Carhartt durability in this coat which features our signature cotton duck fabric for a tough exterior and a soft sherpa lining for warmth and comfort.

- 12-ounce, 100% cotton washed duck
- Sherpa-lined body for warmth
- Quilted-nylon lined sleeves for easy on-and-off
- Under-collar snaps for optional hood (sold separately)
- Pleated bi-swing back for additional range of motion
- Left chest pocket with zipper closure
- Two interior pockets
- Two large, sherpa-lined handwarming front pockets
- Interior rib knit storm cuffs help keep out the cold
- Carhartt-strong, triple-stitched main seams for added durability
- Carhartt label sewn on left pocket