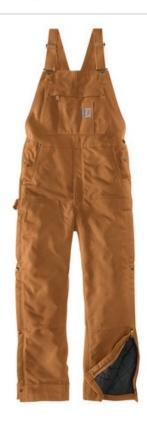

## Carhartt<sup>®</sup> Short Firm Duck Insulated Bib Overalls CTS104393

- 12-ounce, firm hand, 100% ring spun cotton duck canvas
- Quilted nylon lining to waist for easy on and off; polyester insulation to waist for midweight warmth
- Adjustable elastic suspenders
- Multi-compartment bib pocket with zip closure
- Zipper fly
- Two large front pockets
- Hammer loop on right leg
- Seam-to-seam chap-style double-front construction
- Double-layer knees with openings for added knee pads and cleaning out debris
- Ankle-to-thigh leg zippers with storm flaps and snap closures
- Reinforced Cordura<sup>®</sup> back-leg kick panels
- Two reinforced back pockets
- Metal rivets at vital stress points
- Carhartt-strong, triple-stitched main seams
- Carhartt label sewn on bib pocket
- 29-inch inseam