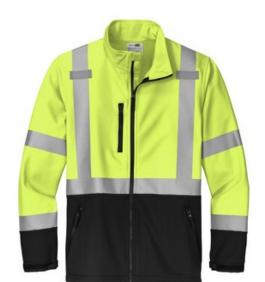

# CornerStone® ANSI 107 Class 3 Soft Shell Jacket

This warm performance soft shell combines superior weather protection with the highest class of visibility.

- 100% polyester woven shell with durable water-repellent (DWR) finish bonded to a water-resistant, breathable film insert and a 100% polyester microfleece lining
- Black bottom front and lower sleeves for a cleaner appearance
- Fabric waterproof rating: 5000MM
- Fabric breathability rating: 5000G/M2
- Full-length interior storm flap with chin guard
- Durable, reflective 2-inch tape meets ANSI 107 requirements and provides 360-degree visibility on body and sleeves; tape is bonded to fabric
- Molded right chest, hand and center front zippers with rubber pulls
- Mic clips at shoulders
- Elastic cuffs with adjustable hook and loop closures and rubber tabs
- Adjustable drawcord hem
- This garment must be fully zipped to be in compliance with ANSI 107 standards