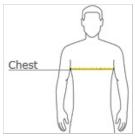

### HOW TO MEASURE

#### CHEST WIDTH

Measure under the arm and around the fullest part of the chest with arms down, keeping tape horizontal.

## SIZE CHART

|       | S     | М     | L     | XL    | 2XL   | 3XL   | 4XL   | 5XL   |
|-------|-------|-------|-------|-------|-------|-------|-------|-------|
| Chest | 35-37 | 38-40 | 41-43 | 44-46 | 47-49 | 50-53 | 54-57 | 58-60 |