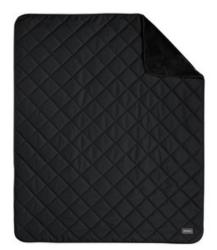

## Eddie Bauer® Quilted Insulated Fleece Blanket

This warm, insulated blanket is designed for adventures both indoor and out with a durable water-repellent (DWR) finish and ultrasoft high-pile fleece backing.

- 100% polyester woven fabric; 10-ounce linear yard, 100% polyester high-pile fleece; 2.8-ounce polyfill
- Durable water-repellent (DWR) finish
- 5K laminate
- Water-resistant
- Embroidery access pocket
- Insulated warmth
- Quilted woven face
- Rounded corners
- Bound hem
- Eddie Bauer logo woven patch on bottom right corner
- Dimensions: 50" x 60"

Machine Wash Cold Separately. Only Non-Chlorine Bleach When Needed. Do Not Dry Clean. Tumble Dry Low. Remove Promptly. Do Not Iron.

front