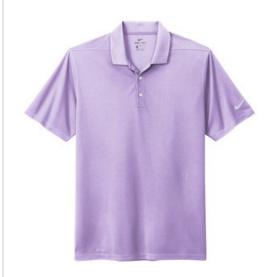

# Nike Dri-FIT Micro Pique 2.0 Polo NKDC1963

Tall sizes available in select colors: Anthracite, Black, Cool Grey, Game Royal, Gym Blue, Navy, University Red, Valor Blue, White

The best-selling Nike polo just got better. Still engineered from soft, stretchable micro pique fabric, the Nike Dri-FIT Micro Pique 2.0 Polo is now 5 styles strong. It delivers unparalleled comfort with Dri-FIT moisture management technology and features updated design lines and fit. Flat knit collar and three-button placket. Rolled-forward shoulder seams, open hem sleeves and open hem. White or black pearlized buttons selected to complement the shirt color. Contrast Swoosh logo is embroidered on the left sleeve. Made of 4.3-ounce, 100% polyester Dri-FIT fabric.