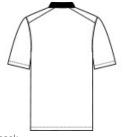

# Nike Dri-FIT Micro Pique 2.0 Polo NKDC1963

Tall sizes available in select colors: Anthracite, Black, Cool Grey, Game Royal, Gym Blue, Navy, University Red, Valor Blue, White

The best-selling Nike polo just got better. Still engineered from soft, stretchable micro pique fabric, the Nike Dri-FIT Micro Pique 2.0 Polo is now 5 styles strong. It delivers unparalleled comfort with Dri-FIT moisture management technology and features updated design lines and fit. Flat knit collar and three-button placket. Rolled-forward shoulder seams, open hem sleeves and open hem. White or black pearlized buttons selected to complement the shirt color. Contrast Swoosh logo is embroidered on the left sleeve. Made of 4.3-ounce, 100% polyester Dri-FIT fabric.