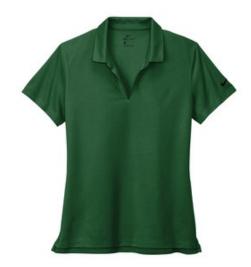

# Nike Ladies Dri-FIT Micro Pique 2.0 Polo **NKDC1991**

The best-selling Nike polo just got better. Still engineered from soft, stretchable micro pique fabric, the Nike Dri-FIT Micro Pique 2.0 Polo is now 5 styles strong. It delivers unparalleled comfort with Dri-FIT moisture management technology and features updated design lines and fit. Tailored for a feminine fit with a self-fabric collar, open neckline and side vents. Rolledforward shoulder seams, open hem sleeves and open hem. Contrast Swoosh logo is embroidered on the left sleeve. Made of 4.3-ounce, 100% polyester Dri-FIT fabric.