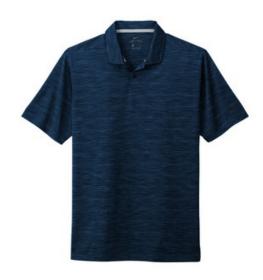

# Nike Dri-FIT Vapor Space Dyed Polo NKDC2109

A modern striated space dyed pattern combined with unparalleled Dri-FIT moisture management technology makes this contemporary polo fashionable and functional. Features a self-fabric collar and two-button placket. Rolled-forward shoulder seams, open hem sleeves and open hem. A contrast heat transfer Swoosh logo is on the left sleeve. Made of 4.7-ounce, 100% polyester Dri-FIT fabric.

#### **COLOR INFORMATION**

PMS 296C