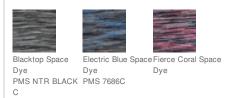

- OGIO Endurance heat transfer label for tag-free comfort
- Raglan sleeves with contrast flatlock seams
- Contrast flatlock side seams
- Reflective O heat transfer on left sleeve
- Reflective stacked O heat transfers at center back
- Reflective O Endurance heat transfer at front left hem
- Curved drop tail hem



front



back

#### HOW TO MEASURE



### BUST

Measure under the arm and around the fullest part of the bust with arms down, keeping tape horizontal.

#### SIZE CHART

|      | XS    | S     | Μ     | L     | XL    | 2XL   | 3XL   | 4XL   |
|------|-------|-------|-------|-------|-------|-------|-------|-------|
| Size | 2     | 4/6   | 8/10  | 12/14 | 16/18 | 20/22 | 24/26 | 28/30 |
| Bust | 32-34 | 35-36 | 37-38 | 39-41 | 42-44 | 45-47 | 48-51 | 52-55 |

## COLOR INFORMATION