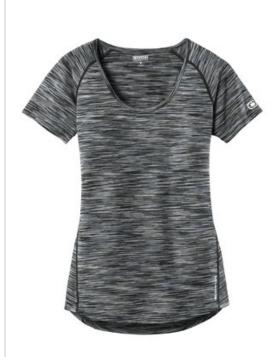

# OGIO<sup>®</sup> ENDURANCE Ladies Verge Scoop Neck. LOE326

STAY-COOL WICKING ULTRABREATHABLE FLATLOCK SEAMS FOR COMFORT REFLECTIVE DETAILS

- 4.4-ounce, 100% poly jersey with stay-cool wicking technology
- OGIO Endurance heat transfer label for tag-free comfort
- Raglan sleeves with contrast flatlock seams
- Contrast flatlock side seams
- Reflective O heat transfer on left sleeve
- Reflective stacked O heat transfers at center back
- Reflective O Endurance heat transfer at front left hem
- Curved drop tail hem