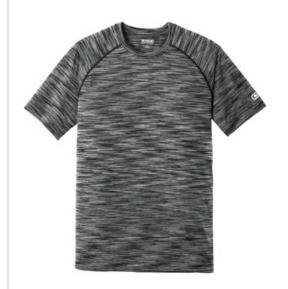

# OGIO® ENDURANCE Verge Crew. OE326

STAY-COOL WICKING
ULTRABREATHABLE
FLATLOCK SEAMS FOR COMFORT
REFLECTIVE DETAILS

- 4.4-ounce, 100% poly jersey with stay-cool wicking technology
- OGIO Endurance heat transfer label for tag-free comfort
- Raglan sleeves with contrast flatlock seams
- Contrast flatlock side seams
- Reflective O heat transfer on left sleeve
- Reflective stacked O heat transfers at center back
- Reflective O Endurance heat transfer at front left hem

front

back