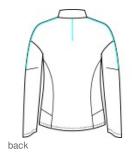

- 88/12 poly/spandex with durable water-repellent (DWR) finish
- Grid microfleece lining for warmth
- 5000MM fabric waterproof rating
- 5000G/M2 fabric breathability rating
- Heat transfer OGIO back neck label
- Molded center front zipper
- Drop shoulder
- Black reflective taping along shoulders and sleeves and down center back
- Zippered side pockets with a hidden mesh pocket for
- valuables or phoneBlack reflective O heat transfer on front left hem
- Drop tail hem