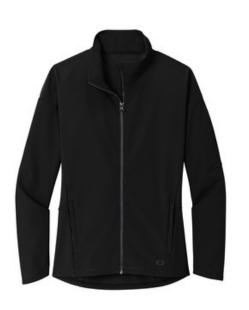

# OGIO<sup>®</sup> Ladies Commuter Full-Zip Soft Shell LOG755

Designed for the daily commute, these sleek, water-resistant soft shells have spandex for easy movement and black reflective details for enhanced visibility.

- 88/12 poly/spandex with durable water-repellent (DWR) finish
- Grid microfleece lining for warmth
- 5000MM fabric waterproof rating
- 5000G/M2 fabric breathability rating
- Heat transfer OGIO back neck label
- Molded center front zipper
- Drop shoulder
- Black reflective taping along shoulders and sleeves and down center back
- Zippered side pockets with a hidden mesh pocket for
- valuables or phoneBlack reflective O heat transfer on front left hem
- Drop tail hem