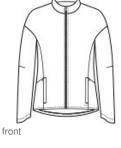

- 88/12 poly/spandex with durable water-repellent (DWR) finish
- Grid microfleece lining for warmth
- 5000MM fabric waterproof rating
- 5000G/M2 fabric breathability rating
- Heat transfer OGIO back neck label
- Molded center front zipper
- Drop shoulder
- Black reflective taping along shoulders and sleeves and down center back
- Zippered side pockets with a hidden mesh pocket for
- valuables or phoneBlack reflective O heat transfer on front left hem
- Drop tail hem