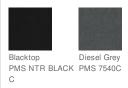

ve taping along shoulders and sleeves and down center back
- Zippered side pockets with a hidden mesh pocket for
- valuables or phoneBlack reflective O heat transfer on front left hem
- Drop tail hem

## CARE INSTRUCTIONS

Machine Wash Cold With Like Colors. Do Not Bleach. Do Not Use Fabric Softener. Tumble Dry Low. Do Not Iron.





#### BUST

Measure under the arm and around the fullest part of the bust with arms down, keeping tape horizontal.

#### SIZE CHART

|   |      | XS    | S     | Μ     | L     | XL    | 2XL   | 3XL   | 4XL   |
|---|------|-------|-------|-------|-------|-------|-------|-------|-------|
| - | Size | 2     | 4/6   | 8/10  | 12/14 | 16/18 | 20/22 | 24/26 | 28/30 |
|   | Bust | 32-34 | 35-36 | 37-38 | 39-41 | 42-44 | 45-47 | 48-51 | 52-55 |

### COLOR INFORMATION