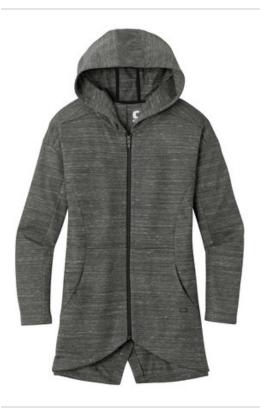

# OGIO<sup>®</sup> Ladies Flux Full-Zip Hoodie LOG823

This easy-to-layer piece has a clean, modern OGIO look with jacquard side panels for modern style.

- 9.7-ounce, 96/4 poly/cotton knit shell
- 9.7-ounce, 96/4 poly/cotton jacquard knit insets
- Locking reverse coil zipper
- 3-panel hood
- Drop shoulder
- Open pockets
- Longer length
- Curved front hem
- Split back, drop tail hem
- Black reflective O heat transfer on front left hem