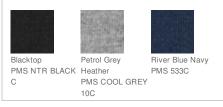

at transfer label for tag-free comfort
- 2-panel, jersey-lined hood
- Seaming details at sleeves
- Side panel details
- Hidden side entry pockets
- Open hem
- Reflective O heat transfer on front left hem

## CARE INSTRUCTIONS

Machine Wash Cold With Like Colors. Do Not Use Fabric Softener. Only Non-Chlorine Bleach When Needed. Tumble Dry Low. Remove Promptly. Cool Iron If Necessary.





#### HOW TO MEASURE



### CHEST WIDTH

Measure under the arm and around the fullest part of the chest with arms down, keeping tape horizontal.

#### SIZE CHART

|       | XS    | S     | М     | L     | XL    | 2XL   | 3XL   | 4XL   |
|-------|-------|-------|-------|-------|-------|-------|-------|-------|
| Chest | 32-34 | 35-37 | 38-40 | 41-43 | 44-46 | 47-49 | 50-53 | 54-57 |

#### COLOR INFORMATION