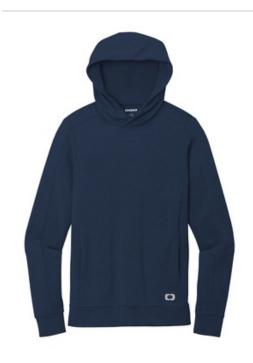

# OGIO<sup>®</sup> Luuma Hoodie OG814

This ultraversatile, ultracomfortable hoodie easily transitions from the gym to the office with OGIO-only style.

- 7.1-ounce, 57/38/5 modal/poly/spandex fleece
- OGIO heat transfer label for tag-free comfort
- 2-panel, jersey-lined hood
- Seaming details at sleeves
- Side panel details
- Hidden side entry pockets
- Open hem
- Reflective O heat transfer on front left hem