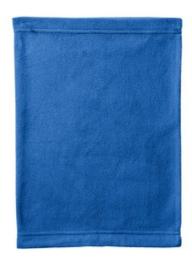

# Port Authority® Microfleece Gaiter C223

Designed to help you stay warm wherever you go, this midweight microfleece gaiter has elastic inside the top hem for comfortable adjustability.

- 4.6-ounce, 100% polyester microfleece
- Elastic inside top hem
- Dimensions: 15" x 11"

### **COLOR INFORMATION**

Light Royal PMS NTR BLACK PMS 7685C

PMS 5255C