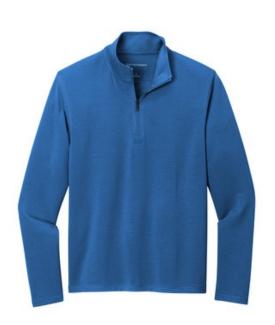

# Port Authority<sup>®</sup> Microterry 1/4-Zip Pullover K825

A layering must-have made of ultra-soft, snag-resistant microterry-it's as comfortable as it is polished in appearance.

- 6.8-ounce, 62/33/5 poly/rayon/spandex microterry
- Snag-resistant
- Tag-free
- Cadet collar with reverse-coil dyed-to-match zipper with
  matte black pull
- Back yoke
- Self-turned cuffs and hem