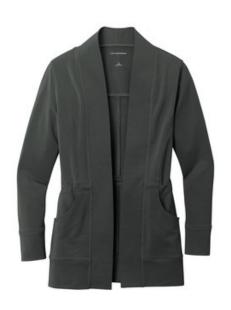

# Port Authority<sup>®</sup> Ladies Microterry Cardigan LK825

A layering must-have made of ultra-soft, snag-resistant microterry-it's as comfortable as it is polished in appearance.

- 6.8-ounce, 62/33/5 poly/rayon/spandex microterry
- Snag-resistant
- Tag-free
- Open front cardigan
- Interior drawcord with toggles at waist
- Front pockets
- Curved back yoke
- Front and back seaming details
- Self-pieced cuffs and hem