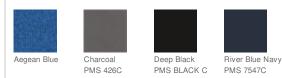

es at waist
- Front pockets
- Curved back yoke
- Front and back seaming details
- Self-pieced cuffs and hem

Due to the nature of performance fabrics, special care must be taken throughout the printing process. **CARE INSTRUCTIONS** Machine Wash Cold With Like Colors. Do Not Bleach. Tumble Dry Low. Cool Iron If Necessary.





#### HOW TO MEASURE



#### BUST

Measure under the arm and around the fullest part of the bust with arms down, keeping tape horizontal.

#### SIZE CHART

|      | XS    | S     | Μ     | L     | XL    | XXL   | 3XL   | 4XL   |
|------|-------|-------|-------|-------|-------|-------|-------|-------|
| Size | 2     | 4/6   | 8/10  | 12/14 | 16/18 | 20/22 | 24/26 | 28/30 |
| Bust | 32-34 | 35-36 | 37-38 | 39-41 | 42-44 | 45-47 | 48-51 | 52-55 |

### COLOR INFORMATION