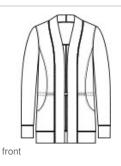

# Port Authority<sup>®</sup> Ladies Microterry Cardigan LK825

A layering must-have made of ultra-soft, snag-resistant microterry-it's as comfortable as it is polished in appearance.

- 6.8-ounce, 62/33/5 poly/rayon/spandex microterry
- Snag-resistant
- Tag-free
- Open front cardigan
- Interior drawcord with toggles at waist
- Front pockets
- Curved back yoke
- Front and back seaming details
- Self-pieced cuffs and hem