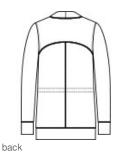

# Port Authority<sup>®</sup> Ladies Microterry Cardigan LK825

A layering must-have made of ultra-soft, snag-resistant microterry-it's as comfortable as it is polished in appearance.

- 6.8-ounce, 62/33/5 poly/rayon/spandex microterry
- Snag-resistant
- Tag-free
- Open front cardigan
- Interior drawcord with toggles at waist
- Front pockets
- Curved back yoke
- Front and back seaming details
- Self-pieced cuffs and hem