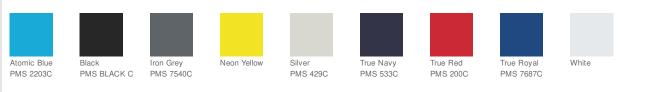

make this smooth-faced, odor-fighting, moisture-wicking tee outcompete other t-shirts.

• 3.8-ounce, 100% recycled polyester with PosiCharge technology

- Tear-away removable label
- Taped neck
- Set-in sleeves
- Athletic fit

\*\*

## **CARE INSTRUCTIONS**

Machine Wash Cold With Like Colors. Do Not Use Fabric Softener. Do Not Bleach. Tumble Dry Low. Remove Promptly. Cool Iron If Necessary.





HOW TO MEASURE



CHEST WIDTH

Measure under the arm and around the fullest part of the chest with arms down, keeping tape horizontal.

### SIZE CHART

|       | XS    | S     | М     | L     | XL    | 2XL   | 3XL   | 4XL   |
|-------|-------|-------|-------|-------|-------|-------|-------|-------|
| Chest | 32-34 | 35-37 | 38-40 | 41-43 | 44-46 | 47-49 | 50-53 | 54-57 |

#### COLOR INFORMATION