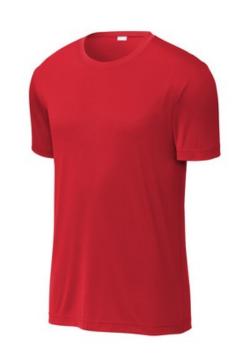

# Sport-Tek<sup>®</sup> PosiCharge<sup>®</sup> Re-Compete Tee ST720

Recycled polyester and color-locking PosiCharge technology make this smooth-faced, odor-fighting, moisture-wicking tee outcompete other t-shirts.

• 3.8-ounce, 100% recycled polyester with PosiCharge technology

- Tear-away removable label
- Taped neck
- Set-in sleeves
- Athletic fit

\*\*