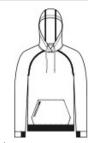

#### **CARE INSTRUCTIONS**

Machine Wash Cold With Like Colors. Do Not Use Fabric Softener. Do Not Bleach. Tumble Dry Low. Remove Promptly. Cool Iron If Needed. Do Not Dry Clean.

front