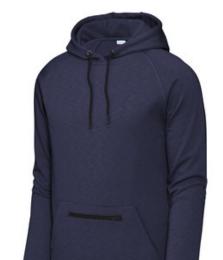

# Sport-Tek<sup>®</sup> PosiCharge<sup>®</sup> Strive Hooded Pullover ST571

Achieve what you strive for in this elevated style that has a soft, natural hand and a slub appearance. PosiCharge technology keeps the colors strong and vibrant.

- 8.9-ounce, 90/10 poly/cotton fleece
- Three-panel hood
- Tear-away removable label
- Raglan sleeves with coverstitching
- Zippered mesh pocket on front pouch pocket
- Half elastic, half self-fabric cuffs and hem for comfort