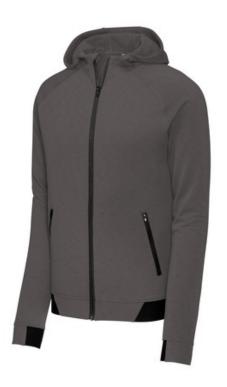

## Sport-Tek<sup>®</sup> PosiCharge<sup>®</sup> Strive Hooded Full-Zip ST570

Achieve what you strive for in this elevated style that has a soft, natural hand and a slub appearance. PosiCharge technology keeps the colors strong and vibrant.

- 8.9-ounce, 90/10 poly/cotton fleece
- Tear-away removable label
- Three-panel hood
- Raglan sleeves with coverstitching
- Zippered side pockets
- Half elastic, half self-fabric cuffs and hem for comfort