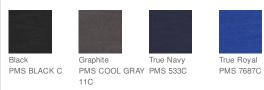

g and vibrant.

- 8.9-ounce, 90/10 poly/cotton fleece
- Tear-away removable label
- Three-panel hood
- Raglan sleeves with coverstitching
- Zippered side pockets
- Half elastic, half self-fabric cuffs and hem for comfort

## **CARE INSTRUCTIONS**

Machine Wash Cold With Like Colors. Do Not Use Fabric Softener. Do Not Bleach. Tumble Dry Low. Remove Promptly. Cool Iron If Needed. Do Not Dry Clean.





HOW TO MEASURE



CHEST WIDTH

Measure under the arm and around the fullest part of the chest with arms down, keeping tape horizontal.

## SIZE CHART

|       | XS    | S     | М     | L     | XL    | 2XL   | 3XL   | 4XL   |
|-------|-------|-------|-------|-------|-------|-------|-------|-------|
| Chest | 32-34 | 35-37 | 38-40 | 41-43 | 44-46 | 47-49 | 50-53 | 54-57 |

## COLOR INFORMATION